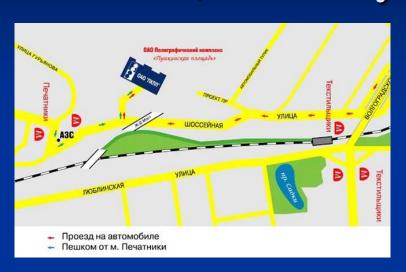

# Warehouse terminal of JSC "PushkinskayaPloshchad Printing Plant"

The "A" grade warehouse complex is located in Moscow near Pechatniki metro station.

#### "A" grade warehouse complex

Favorable location of the warehouse is characterized by the immediate vicinity to the extended infrastructure of the city, with convenient drives from the highways.

### "A" grade warehouse complex

Separately designated railway branch enables receiving and dispatching the products by the railway transport, which significantly cuts expense for delivery of the products. Dispatch windows located along the whole perimeter allow serving fast a considerable amount of vehicles with different loading capacity.

## Our address: Moscow, Shosseynaya St., Bld. 4D,

For more details on the warehousing services, please, contact:

+7 (495) 276-16-06