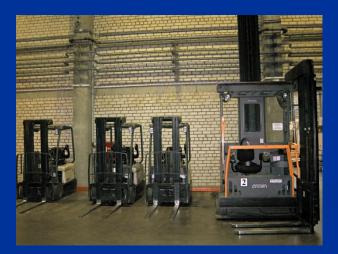

protection, which reduces the risk of damaging the stacks with the storage equipment.

The warehouse complex is designed for 7 500 pallets. Total area of the storage facilities of the warehouse terminal is 6000 m2. The warehouse is equipped with the modern storage equipment, with the use of the narrow passage technology "CROWN". The WMS-system with application of bar coding and bin location storage is installed in the warehouse. The warehouse complex is monitored by the security staff on a round-the-clock basis, both physically and with video surveillance.