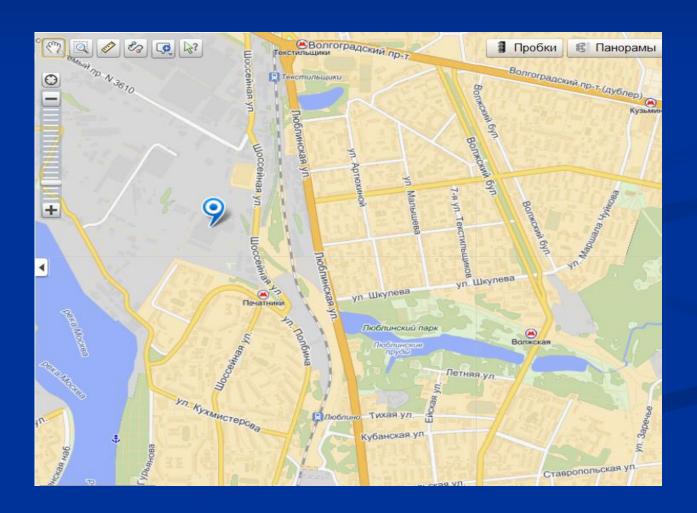

# Warehouse terminal of JSC "PushkinskayaPloshchad Printing Plant"

The "A" grade warehouse complex is located in Moscow near Pechatniki metro station.

#### "A" grade warehouse complex

Favorable location of the warehouse is characterized by the immediate vicinity to the extended infrastructure of the city, with convenient drives from the highways.

## Our address: Moscow, Shosseynaya St., Bld. 4D,

For more details on the warehousing services, please, contact:

+7 (495) 276-16-06