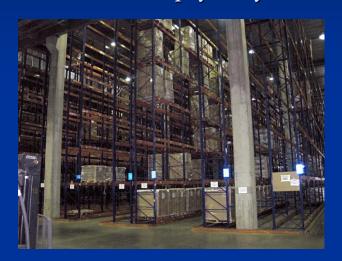

The shelf storage is made as the seven-eight storey cell type with the possibility of placing the pallets different in size. The stacks are 12 meters high, the warehouse floor coating is applied by the dust-free floor technology. All stacks are equipped with the collision

protection, which reduces the risk of damaging the stacks with the storage equipment.

The warehouse complex is designed for 7 500 pallets. Total area of the storage facilities of the warehouse terminal is 6000 m2. The warehouse is equipped with the modern storage equipment, with the use of the narrow passage technology "CROWN". The WMS-system with application of bar coding and bin location storage is installed in the warehouse. The warehouse complex is monitored by the security staff on a round-the-clock basis, both physically and with video surveillance.