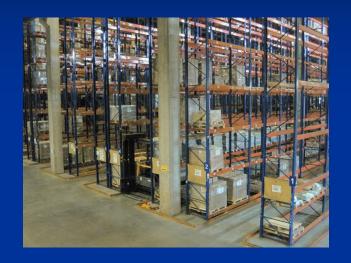

The shelf storage is made as the seven-eight storey cell type with the possibility of placing the pallets different in size. The stacks are 12 meters high, the warehouse floor coating is applied by the dust-free floor technology. All stacks are equipped with the collision

protection, which reduces the risk of damaging the stacks with the storage equipment.

The warehouse complex is designed for 7 500 pallets. Total area of the storage facilities of the warehouse terminal is 6000 m2. The warehouse is equipped with the modern storage equipment, with the use of the narrow passage technology "CROWN". The WMS-system with application of bar coding and bin location storage is installed in the warehouse. The warehouse complex is monitored by the security staff on a round-the-clock basis, both physically and with video surveillance.