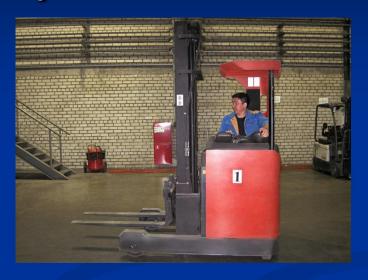

The shelf storage is made as the seven-eight storey cell type with the possibility of placing the pallets different in size. The stacks are 12 meters high, the warehouse floor coating is applied by the dust-free floor technology. All stacks are equipped with the collision

protection, which reduces the risk of damaging the stacks with the storage equipment.

The warehouse complex is designed for 7 500 pallets. Total area of the storage facilities of the warehouse terminal is 6000 m2. The warehouse is equipped with the modern storage equipment, with the use of the narrow passage technology "CROWN". The WMS-system with application of bar coding and bin location storage is installed in the warehouse. The warehouse complex is monitored by the security staff on a round-the-clock basis, both physically and with video surveillance.