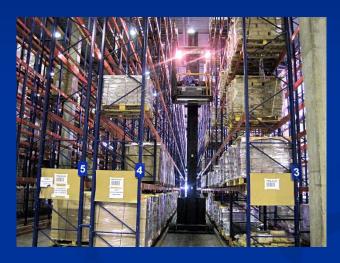

The shelf storage is made as the seven-eight storey cell type with the possibility of placing the pallets different in size. The stacks are 12 meters high, the warehouse floor coating is applied by the dust-free floor technology. All stacks are equipped with the collision

protection, which reduces the risk of damaging the stacks with the storage equipment.

The warehouse complex is designed for 7 500 pallets. Total area of the storage facilities of the warehouse terminal is 6000 m2. The warehouse is equipped with the modern storage equipment, with the use of the narrow passage technology "CROWN". The WMS-system with application of bar coding and bin location storage is installed in the warehouse. The warehouse complex is monitored by the security staff on a round-the-clock basis, both physically and with video surveillance.