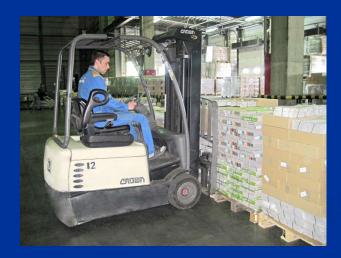

protection, which reduces the risk of damaging the stacks with the storage equipment.

The warehouse complex is designed for 7 500 pallets. Total area of the storage facilities of the warehouse terminal is 6000 m2. The warehouse is equipped with the modern storage equipment, with the use of the narrow passage technology "CROWN". The WMS-system with application of bar coding and bin location storage is installed in the warehouse. The warehouse complex is monitored by the security staff on a round-the-clock basis, both physically and with video surveillance.