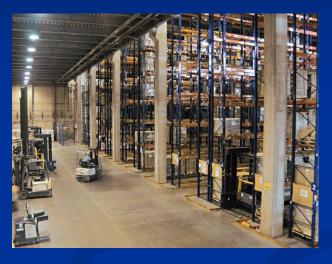

The shelf storage is made as the seven-eight storey cell type with the possibility of placing the pallets different in size. The stacks are 12 meters high, the warehouse floor coating is applied by the dust-free floor technology. All stacks are equipped with the collision

protection, which reduces the risk of damaging the stacks with the storage equipment.

The warehouse complex is designed for 7 500 pallets. Total area of the storage facilities of the warehouse terminal is 6000 m2. The warehouse is equipped with the modern storage equipment, with the use of the narrow passage technology "CROWN". The WMS-system with application of bar coding and bin location storage is installed in the warehouse. The warehouse complex is monitored by the security staff on a round-the-clock basis, both physically and with video surveillance.