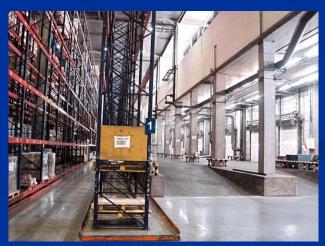

The shelf storage is made as the seven-eight storey cell type with the possibility of placing the pallets different in size. The stacks are 12 meters high, the warehouse floor coating is applied by the dust-free floor technology. All stacks are equipped with the collision

protection, which reduces the risk of damaging the stacks with the storage equipment.

The warehouse complex is designed for 7 500 pallets. Total area of the storage facilities of the warehouse terminal is 6000 m2. The warehouse is equipped with the modern storage equipment, with the use of the narrow passage technology "CROWN". The WMS-system with application of bar coding and bin location storage is installed in the warehouse. The warehouse complex is monitored by the security staff on a round-the-clock basis, both physically and with video surveillance.