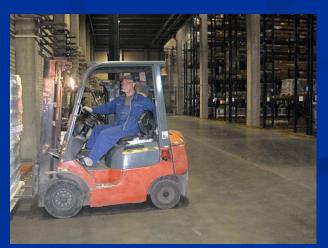

protection, which reduces the risk of damaging the stacks with the storage equipment.

The warehouse complex is designed for 7 500 pallets. Total area of the storage facilities of the warehouse terminal is 6000 m2. The warehouse is equipped with the modern storage equipment, with the use of the narrow passage technology "CROWN". The WMS-system with application of bar coding and bin location storage is installed in the warehouse. The warehouse complex is monitored by the security staff on a round-the-clock basis, both physically and with video surveillance.